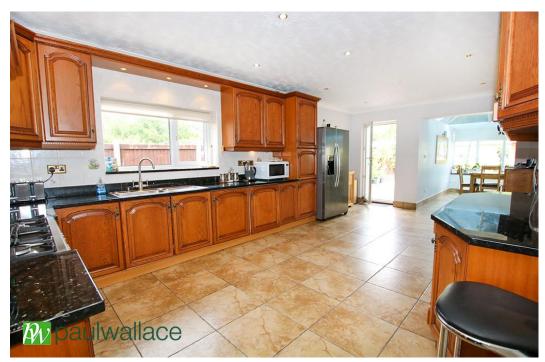

### Churchgate Road, West Cheshunt, EN8 9EL

MOST IMPRESSIVE CHALET STYLE BUNGALOW BOASTING SIX BEDROOMS A DETACHED DOUBLE GARAGE & WORKSHOP with extensive rear garden in excess of 100', THREE BATHROOMS, gas central heating, LARGE CONSERVATORY, lounge, SUPERB KITCHEN, driveway parking.

#### Key features

- Six Bedroom Detached
- •Three Reception Rooms
- Detached Double Garage & Workshop
- Three Bathrooms

- Chalet Style Bungalow
- •100` x 100` Rear Garden
- Superb Kitchen/ Diner
- Large Conservatory