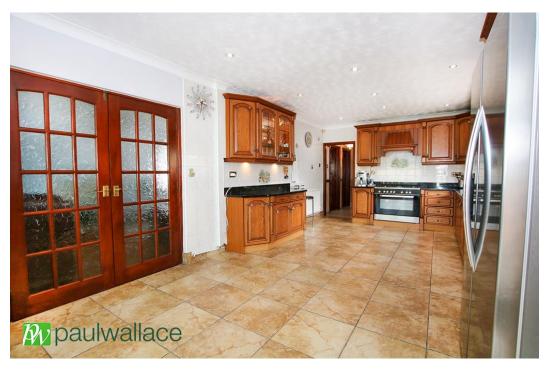

### Churchgate Road, West Cheshunt, EN8 9EL

MOST IMPRESSIVE CHALET STYLE BUNGALOW BOASTING SIX BEDROOMS A DETACHED DOUBLE GARAGE & WORKSHOP with extensive rear garden in excess of 100', THREE BATHROOMS, gas central heating, LARGE CONSERVATORY, lounge, SUPERB KITCHEN, driveway parking.

#### Key features

- Six Bedroom Detached
- •Three Reception Rooms
- Detached Double Garage & Workshop
- Three Bathrooms

- Chalet Style Bungalow
- •100` x 100` Rear Garden
- Superb Kitchen/ Diner
- Large Conservatory