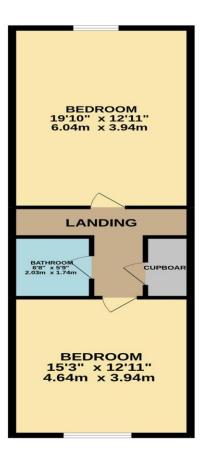

(L) Opening Times

9 am to 7 pm 9 am to 5:30 pm Bank Hols Closed

property valuation.

GROUND FLOOR 1436 sq.ft. (133.4 sq.m.) approx. 584 sq.ft. (54.2 sq.m.) approx.

Registered Address: Unit 3 The Brookfield Centre, Cheshunt, Herts, EN8 0NN Company Registration Number: OC414280 | VAT Number: 276958046@2022 Paul Wallace Group LLP trading as Paul Wallace Estate Agents