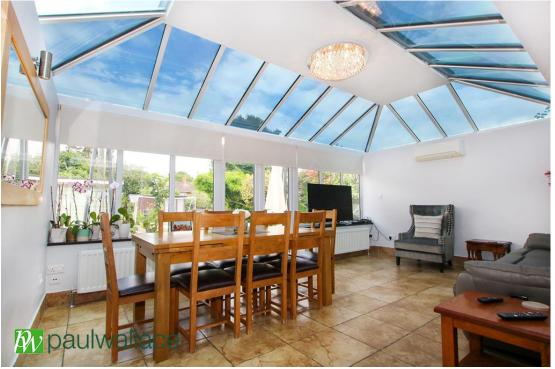

### Churchgate Road, West Cheshunt, EN8 9EL

MOST IMPRESSIVE CHALET STYLE BUNGALOW BOASTING SIX BEDROOMS A DETACHED DOUBLE GARAGE & WORKSHOP with extensive rear garden in excess of 100', THREE BATHROOMS, gas central heating, LARGE CONSERVATORY, lounge, SUPERB KITCHEN, driveway parking.

#### Key features

- Six Bedroom Detached
- •Three Reception Rooms
- Detached Double Garage & Workshop
- Three Bathrooms

- Chalet Style Bungalow
- •100` x 100` Rear Garden
- Superb Kitchen/ Diner
- Large Conservatory