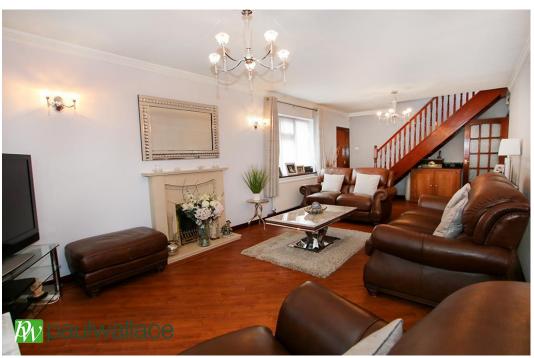

### Churchgate Road, West Cheshunt, EN8 9EL

MOST IMPRESSIVE CHALET STYLE BUNGALOW BOASTING SIX BEDROOMS A DETACHED DOUBLE GARAGE & WORKSHOP with extensive rear garden in excess of 100', THREE BATHROOMS, gas central heating, LARGE CONSERVATORY, lounge, SUPERB KITCHEN, driveway parking.

#### Key features

- Six Bedroom Detached
- •Three Reception Rooms
- Detached Double Garage & Workshop
- Three Bathrooms

- Chalet Style Bungalow
- •100` x 100` Rear Garden
- Superb Kitchen/ Diner
- Large Conservatory