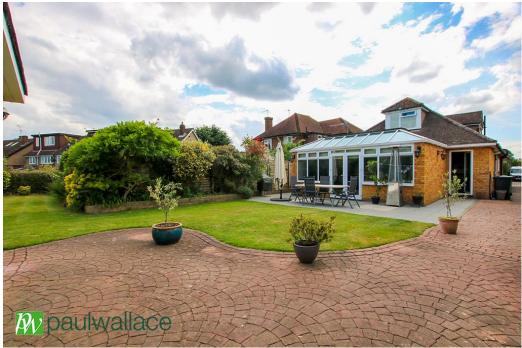

### Churchgate Road, West Cheshunt, EN8 9EL

MOST IMPRESSIVE CHALET STYLE BUNGALOW BOASTING SIX BEDROOMS A DETACHED DOUBLE GARAGE & WORKSHOP with extensive rear garden in excess of 100', THREE BATHROOMS, gas central heating, LARGE CONSERVATORY, lounge, SUPERB KITCHEN, driveway parking.

#### Key features

- Six Bedroom Detached
- •Three Reception Rooms
- Detached Double Garage & Workshop
- Three Bathrooms

- Chalet Style Bungalow
- •100` x 100` Rear Garden
- Superb Kitchen/ Diner
- Large Conservatory