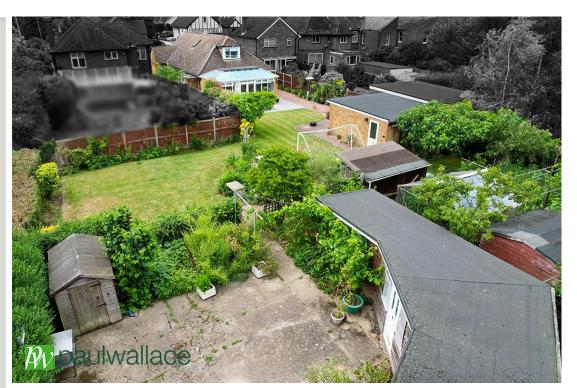

### Churchgate Road, West Cheshunt, EN8 9EL

MOST IMPRESSIVE CHALET STYLE BUNGALOW BOASTING SIX BEDROOMS A DETACHED DOUBLE GARAGE & WORKSHOP with extensive rear garden in excess of 100', THREE BATHROOMS, gas central heating, LARGE CONSERVATORY, lounge, SUPERB KITCHEN, driveway parking.

#### Key features

- Six Bedroom Detached
- •Three Reception Rooms
- Detached Double Garage & Workshop
- Three Bathrooms

- Chalet Style Bungalow
- •100` x 100` Rear Garden
- Superb Kitchen/ Diner
- Large Conservatory