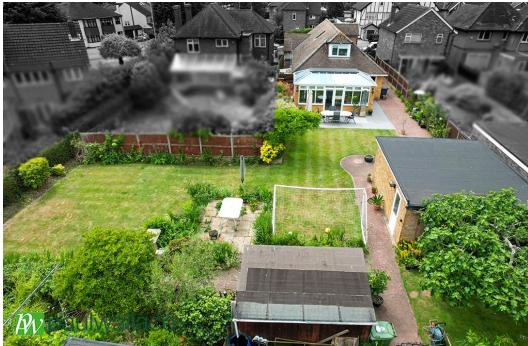

### Churchgate Road, West Cheshunt, EN8 9EL

MOST IMPRESSIVE CHALET STYLE BUNGALOW BOASTING SIX BEDROOMS A DETACHED DOUBLE GARAGE & WORKSHOP with extensive rear garden in excess of 100', THREE BATHROOMS, gas central heating, LARGE CONSERVATORY, lounge, SUPERB KITCHEN, driveway parking.

#### Key features

- Six Bedroom Detached
- •Three Reception Rooms
- Detached Double Garage & Workshop
- Three Bathrooms

- Chalet Style Bungalow
- •100` x 100` Rear Garden
- Superb Kitchen/ Diner
- Large Conservatory