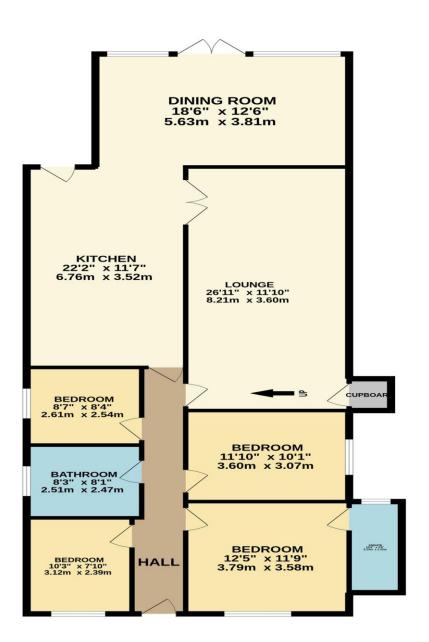

(L) Opening Times

9 am to 7 pm 9 am to 5:30 pm Bank Hols Closed

property valuation.

GROUND FLOOR 1436 sq.ft. (133.4 sq.m.) approx. 584 sq.ft. (54.2 sq.m.) approx.

Registered Address: Unit 3 The Brookfield Centre, Cheshunt, Herts, EN8 0NN Company Registration Number: OC414280 | VAT Number: 276958046@2022 Paul Wallace Group LLP trading as Paul Wallace Estate Agents