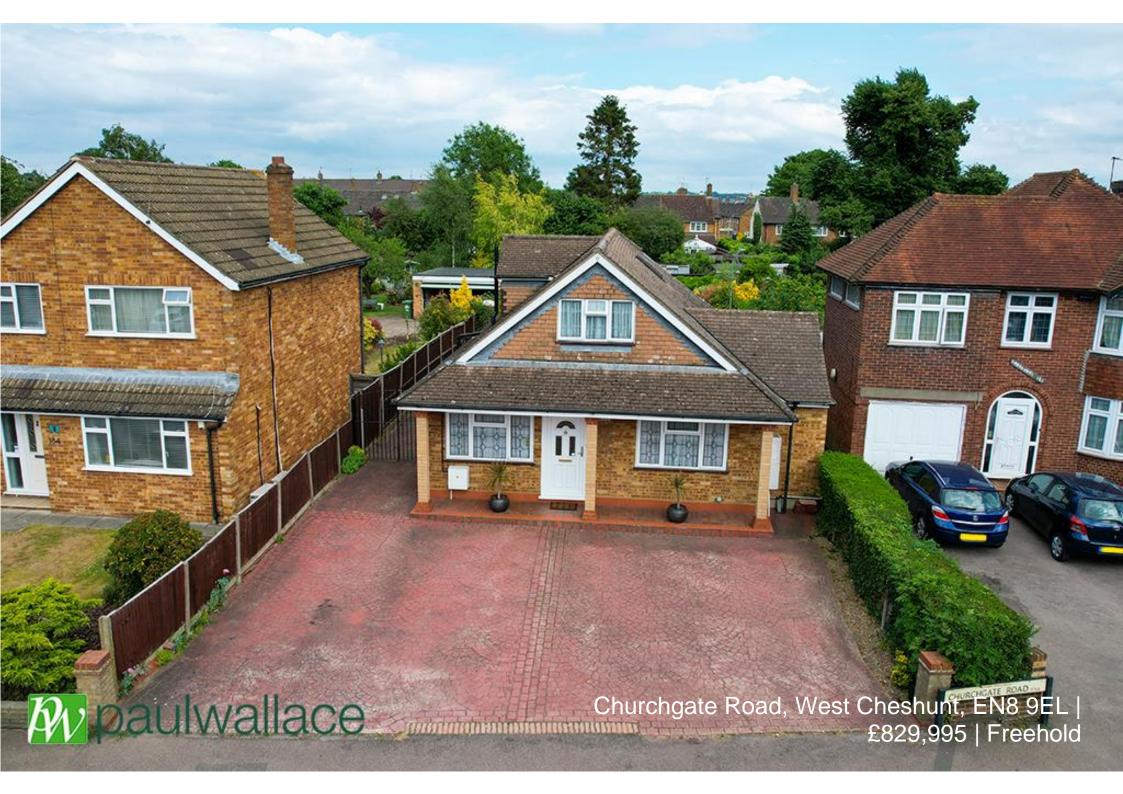

### Churchgate Road, West Cheshunt, EN8 9EL

MOST IMPRESSIVE CHALET STYLE BUNGALOW BOASTING SIX BEDROOMS A DETACHED DOUBLE GARAGE & WORKSHOP with extensive rear garden in excess of 100', THREE BATHROOMS, gas central heating, LARGE CONSERVATORY, lounge, SUPERB KITCHEN, driveway parking.

#### Key features

- Six Bedroom Detached
- •Three Reception Rooms
- Detached Double Garage & Workshop
- Three Bathrooms

- Chalet Style Bungalow
- •100` x 100` Rear Garden
- Superb Kitchen/ Diner
- Large Conservatory